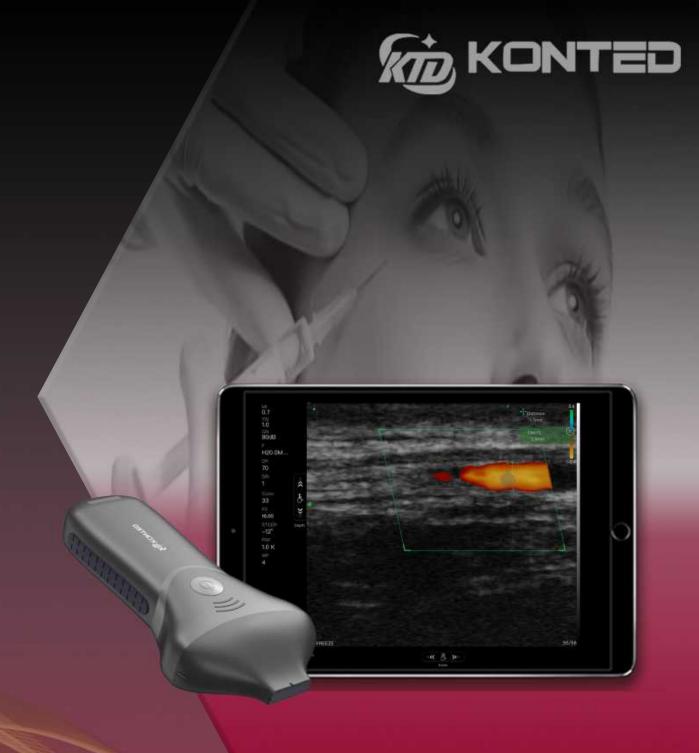

# Mapping & Injecting 🔦

Provide injections as safely as possible by knowing how deep each blood vessel is with a great certainty.

Built-in cooling coating

You can scan the blood vessels with a diameter of 1mm at a depth of 10-15-20-25mm subcutaneous in the face. Faster, easier and accurate.