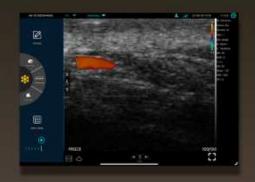

# Mapping & Injecting 🔦

Provide injections as safely as possible by knowing how deep each blood vessel is with a great certainty.

Built-in cooling coating

You can scan the blood vessels with a diameter of 1mm at a depth of 10-15-20-25mm subcutaneous in the face. Faster, easier and accurate.