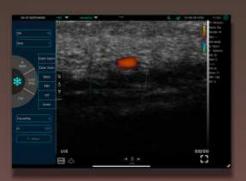

# C Evaluating Fillers

Ultrasound can scan the product that has been injected in the past. The product can sometimes cause prolonged swelling or irregularities in the skin. When doctors need to dissolve the injected material, the ultrasound can help them inject hyaluronidase (used to dissolve fillers) precisely. Can help optimize the treatment and dissolve the filler.

The C10MR Pro can be used for all injections in the area of face and neck, including (but not limited to)Botox, lip injections, liquid rhinoplasty, Kybella fat reduction, chin/jawline filler, undereye filler and nasolabial fold filler.