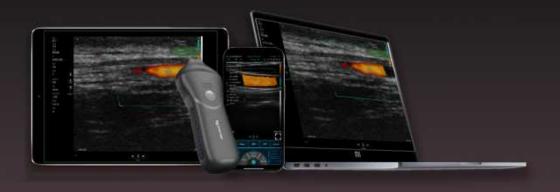

# **Connection (USB&WiFi)**

WiFi:

802.11n/20MHz/2.4G/5G

System:

Android, IOS, Windows

Device:

Android :Tablet/Phone/PC

IOS :Ipad/iPhone (only WiFi)

Windows PC