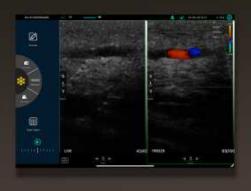

# **Adjustable Parameters**

B/Color GN(Gain)

D(Depth)

ENH(Enhancement)

DR(Dynamic Range)

H(harmonic)

Focus 8 TGC

Mid-Line An note

# **Software Feature**

Downdoad the "MY USG" APP from the App Store or Google Play for free

- √ Support Dicom
- √ Report edit/print
- √ Free app & updates, Unlimited users
- √ Horizontal&Vertical Screen display
- √ Dual-screen display in different modes