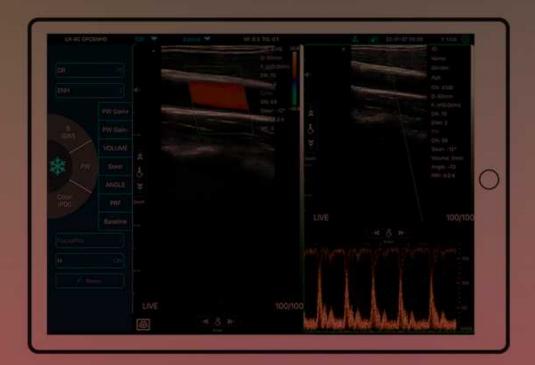

# **Software Feature**

Downdoad the "MY USG" APP from the App Store or Google Play for free

- √ Support Dicom
- √ Report edit/print
- √ Free app & updates, Unlimited users
- √ Horizontal&Vertical Screen display
- √ Dual-screen display in different modes