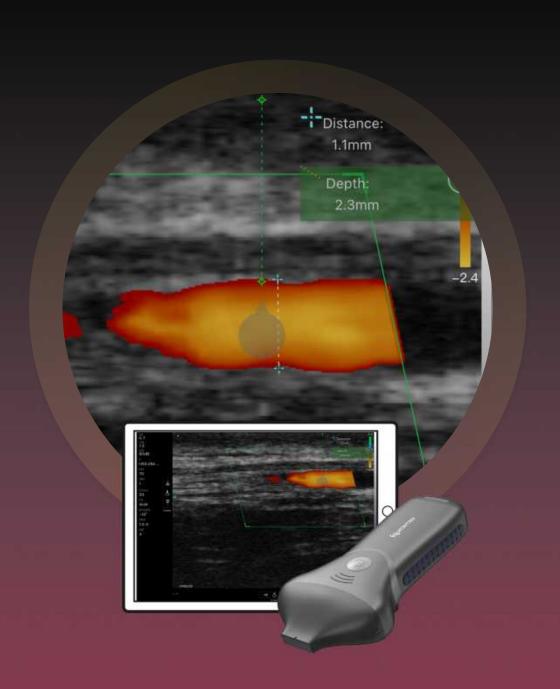

# Mapping & Injecting 🔦

Provide injections as safely as possible by knowing how deep each blood vessel is with a great certainty.

Built-in cooling coating

You can scan the blood vessels with a diameter of 1mm at a depth of 10-15-20-25mm subcutaneous in the face. Faster, easier and accurate.