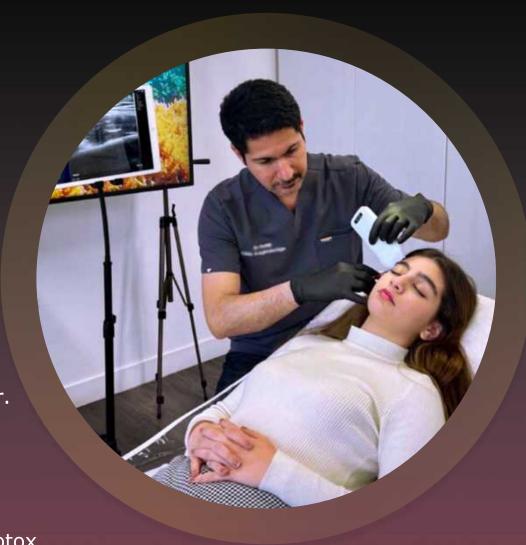

# Mapping & Injecting 🔦

Provide injections as safely as possible by knowing how deep each blood vessel is with a great certainty.

The C10MR Pro can be used for all injections in the area of face and neck, including (but not limited to)Botox, lip injections, liquid rhinoplasty, Kybella fat reduction, chin/jawline filler, undereye filler and nasolabial fold filler.