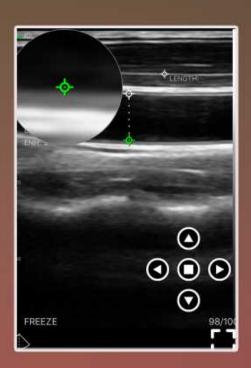

ularities in the skin. When doctors need to dissolve the injected material, the ultrasound can help them inject hyaluronidase (used to dissolve fillers) precisely. Can help optimize the treatment and dissolve the filler.

The C10MR Pro can be used for all injections in the area of face and neck, including (but not limited to)Botox, lip injections, liquid rhinoplasty, Kybella fat reduction, chin/jawline filler, undereye filler and nasolabial fold filler.



# **Software Feature**

Downdoad the "MY USG" APP from the App Store or Google Play for free



- √ Support Dicom
- √ Report edit/print
- √ Free app & updates, Unlimited users
- √ Horizontal&Vertical Screen display
- √ Dual-screen display in different modes

Measure Magnify
The boundary of the
target area can be
marked more
accurately.





## **Probe Specs**

C10MR PRO Model:

Frequency: 18/24Mhz

Scan Depth: 10-15-20-25mm

Elements: 192

Mode:

Size

Dimensions:

Weight: 160g

150x47x15mm

Footprints:18\*5 mm(MR pro)

B.B+M.Color.PW. PDI

Channel: 64

Waterproof: IP68

# **Adjustable Parameters**

B/Color GN(Gain)

D(Depth)

ENH(Enhancement)

DR(Dynamic Range)

H(harmonic)

Focus 8 TGC

Mid-Line An note

**Biopsy Puncture** 

Page Left/Right Up/Down

4 sides anti-skid design

Dual cooling coating

# **Image Management**

JPEG, MP4, Dicom

Save&Share

image/video/report

Working time: 4h

**Dual batteries** 

USB cable or wireless charging

# **Connection (USB&WiFi)**

WiFi:

802.11n/20MHz/2.4G/5G

System:

Android, IOS, Windows

Device:

Android :Tablet/Phone/PC

IOS :Ipad/iPhone (only WiFi)

Windows PC

# **Battery Cha